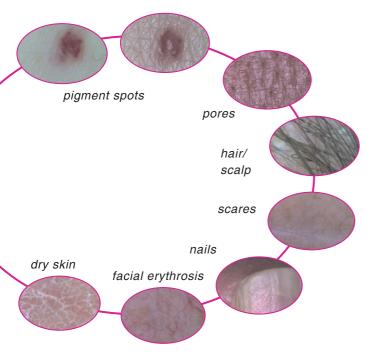

## Visioscope® Palm VP 25

images with & without reflection of the skin surface for a close look at the skin

dry skin pigmentation spots

skin ageing/sun damage lines & wrinkles

pores

impurities (redness, acne, comedones, etc.) hair structure, dandruff, condition of the scalp and many more applications