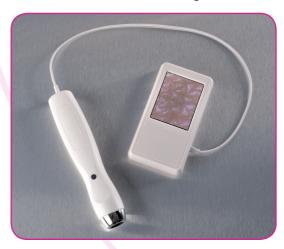

## Visioscope® Palm VP 25

images with & without reflection of the skin surface for a close look at the skin

dry skin pigmentation spots

skin ageing/sun damage lines & wrinkles

pores

impurities (redness, acne, comedones, etc.) hair structure, dandruff, condition of the scalp and many more applications

🗢 with freeze function for the image

ectronic Cologne, Germany

#### Technical Data:

Camera: Dimensions: 202 mm length, largest Ø 41 mm, Illumination: 2 x 6 white LEDs, special polarization filters, Area of view: 5.2 x 4.4 mm (corresponds to a zoom of approx. 13 x), Power supply: via monitor unit, Type: CMOS PAL Monitor: Dimensions: 152 x 80 x 25 mm, weight including battery and camera: 400 g Power supply: Lithium-Ion rechargeable battery (1S2P CGA-103450A), 3.6 V/3900 mAh, nominal energy: 14.4 Wh, Rechargeable: with the supplied power supply or by USB at a computer Type: 3.5" QVGA, Resolution: 240 x 320 Pixel, Illumination: LED (approx 1000 h lifetime) Power supply: Input: 90-264 V AC, 47-63 Hz,0.5 A (max.), Output: 5-7 V, 10 W max.