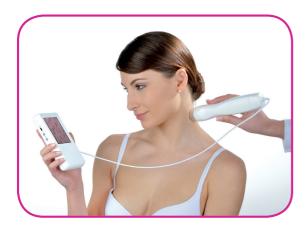

### **Wireless Probes**

- Perfect devices for a targeted recommendation of skin care products
- Quick and easy measurement at the point of sale.
- The result is immediately shown on the display.
- Easy evaluation of the results is done by a chart.

combination of the 3 Pens and the Visioscope® Palm VP 25: Pen Station PS 100

Technical Data: power supply: battery (2x AA-batteries alkaline); dimensions: length 20.2 cm, Ø 41 mm; weight: 150 g;

measurement principles: sebum: photometrical (Scale 0-99) moisture: capacitative (Scale 0-99) pigmentation: photometrical (Scale 0-99)