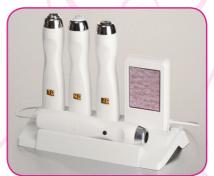

combination of the 3 Pens and the Visioscope® Palm VP 25: Pen Station PS 100

Technical Data: power supply: battery (2x AA-batteries alkaline); dimensions: length 20.2 cm, Ø 41 mm; weight: 150 g;

measurement principles: sebum: photometrical (Scale 0-99) moisture: capacitative (Scale 0-99) pigmentation: photometrical (Scale 0-99)