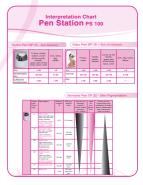

combination of the 3 Pens and the Visioscope® Palm VP 25: Pen Station PS 100

Technical Data: power supply: battery (2x AA-batteries alkaline); dimensions: length 20.2 cm, Ø 41 mm; weight: 150 g;

measurement principles: sebum: photometrical (Scale 0-99) moisture: capacitative (Scale 0-99) pigmentation: photometrical (Scale 0-99)