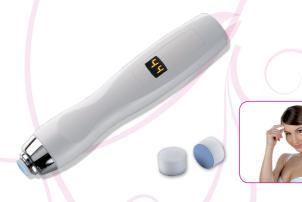

combination of the 3 Pens and the Visioscope® Palm VP 25: Pen Station PS 100

Technical Data: power supply: battery (2x AA-batteries alkaline); dimensions: length 20.2 cm, Ø 41 mm; weight: 150 g;

measurement principles: sebum: photometrical (Scale 0-99) moisture: capacitative (Scale 0-99) pigmentation: photometrical (Scale 0-99)

#### Moisture, Sebum, Pigmentation

Easy and flexible determination of skin parameters:

- Hydro Pen HP 10 (moisture)
- Skintone Pen TP 20 (pigmentation)
- Sebu Pen SP 15 (sebum with pads)

images with polarized light