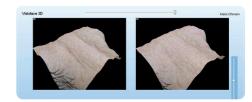

- built-in high quality, high resolution reflex camera not requiring any complicated set-up by the user; only plug in the device by USB for immediate use
- when VisioFace is out of use soft illumination by white diodes without heat development
- analysis embedded into the Complete Skin Investigation Software which also operates the Multi Skin Test Center
- software can analyse visible spots (on the colored image) as well as pores, wrinkles and colour differences in a chosen area of interest
- UV-like photo is generated by the software
- a 3D-image can be calculated
- up to four images of one customer can be placed side by side and zoomed in and analyzed seperately or simultaneously

wrinkles

3D-function

colour

hidden spots

pores

Technical data Dimensions: 54 x 50 x 44 cm; Weight: 14 kg; External power supply: 100-240 VAC/12VDC;

Camera: >12 megapixel; Light : 210 white LEDs; Interface: USB 2.0