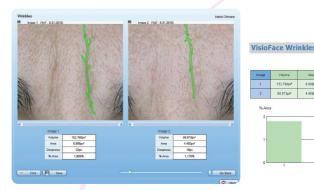

- built-in high quality, high resolution reflex camera not requiring any complicated set-up by the user; only plug in the device by USB for immediate use
- when VisioFace is out of use soft illumination by white diodes without heat development
- analysis embedded into the Complete Skin Investigation Software which also operates the Multi Skin Test Center
- software can analyse visible spots (on the colored image) as well as pores, wrinkles and colour differences in a chosen area of interest
- UV-like photo is generated by the software
- a 3D-image can be calculated
- up to four images of one customer can be placed side by side and zoomed in and analyzed seperately or simultaneously

wrinkles

3D-function

colour

hidden spots

pores

Technical data Dimensions: 54 x 50 x 44 cm; Weight: 14 kg; External power supply: 100-240 VAC/12VDC;

Camera: >12 megapixel; Light : 210 white LEDs; Interface: USB 2.0