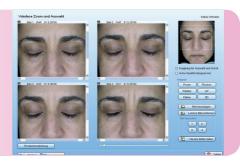

- built-in high quality, high resolution reflex camera not requiring any complicated set-up by the user; only plug in the device by USB for immediate use
- when VisioFace is out of use soft illumination by white diodes without heat development
- analysis embedded into the Complete Skin Investigation Software which also operates the Multi Skin Test Center
- software can analyse visible spots (on the colored image) as well as pores, wrinkles and colour differences in a chosen area of interest
- UV-like photo is generated by the software
- a 3D-image can be calculated
- up to four images of one customer can be placed side by side and zoomed in and analyzed seperately or simultaneously

## VisioFace® 1000 D

- live image can be placed over an already taken image of this customer in order to match same position of face
- several images can be taken at once and analyzed later
- products can be included in the software, e.g. for day, night or sun care; recommendations can be done according to age, gender and results
- informative report including photos, results and products to print out
- software can be personalized directly by customer in terms of colour, logo, images and fonts