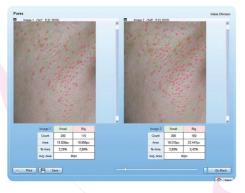

- built-in high quality, high resolution reflex camera not requiring any complicated set-up by the user; only plug in the device by USB for immediate use
- when VisioFace is out of use soft illumination by white diodes without heat development
- analysis embedded into the Complete Skin Investigation Software which also operates the Multi Skin Test Center
- software can analyse visible spots (on the colored image) as well as pores, wrinkles and colour differences in a chosen area of interest
- UV-like photo is generated by the software
- a 3D-image can be calculated
- up to four images of one customer can be placed side by side and zoomed in and analyzed seperately or simultaneously

wrinkles

3D-function

colour

hidden spots

pores

Technical data Dimensions: 54 x 50 x 44 cm; Weight: 14 kg; External power supply: 100-240 VAC/12VDC;

Camera: >12 megapixel; Light : 210 white LEDs; Interface: USB 2.0