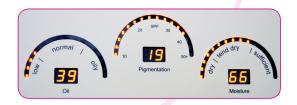

## **Beauty Analyzer B3**

- combination of the three most interesting measurement parameters for skin type analysis: skin hydration, oil (sebum) and pigmentation
- the recommended SPF for the sun exposure is calculated from the pigmentation measurement
- quick performance and clear display of the results

Technical Data:
Dimensions: 17 x 21.5 x 5.5 cm, Weight: approx. 1.0 kg,
External power supply: 100-240 VAC/12VDC
Measuring principles:
Moisture: capacitance (scale 0-99)
Sebum: photometrical (scale 0-99)
Melanin: absorption/reflection (scale 0-99)