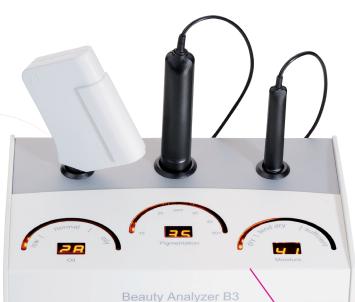

## **Beauty Analyzer B3**

- combination of the three most interesting measurement parameters for skin type analysis: skin hydration, oil (sebum) and pigmentation
- the recommended SPF for the sun exposure is calculated from the pigmentation measurement
- quick performance and clear display of the results

Technical Data:
Dimensions: 17 x 21.5 x 5.5 cm, Weight: approx. 1.0 kg,
External power supply: 100-240 VAC/12VDC
Measuring principles:
Moisture: capacitance (scale 0-99)
Sebum: photometrical (scale 0-99)
Melanin: absorption/reflection (scale 0-99)