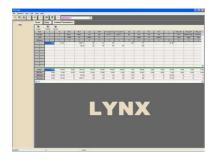

- It marks Maximum-Minimum-Medium Values and Standard Deviation
- Up to 100 tests for each report storing capacity
- SAVE-PRINT-OFFICE CLIPBOARD functions- Reports in PDF format

### INCLUDED: Code T-6879 - LYNX MANAGEMENT MODULE with Basic Statistics

The LYNX Management Module allows you to manage the data generated, choose the interface language, prepare and print reports that you can customize with your logo, change the testing units, differenty user password levels, introduce the minimum, maximum and optimal values to manage data with statistics, charts bars, GAUSSEN Bell, tolerances comparatives, export data to Word - Excel ..., PDF generation and more.