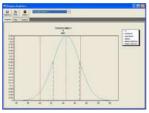

### INCLUDED: Code T-6879 - LYNX MANAGEMENT MODULE with Basic Statistics

The LYNX Management Module allows you to manage the data generated, choose the interface language, prepare and print reports that you can customize with your logo, change the testing units, differenty user password levels, introduce the minimum, maximum and optimal values to manage data with statistics, charts bars, GAUSSEN Bell, tolerances comparatives, export data to Word - Excel ..., PDF generation and more.