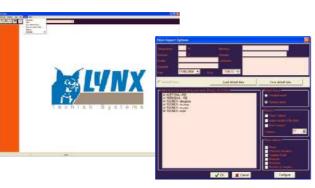

### INCLUDED: Code T-6879 - LYNX MANAGEMENT MODULE with Basic Statistics

The LYNX Management Module allows you to manage the data generated, choose the interface language, prepare and print reports that you can customize with your logo, change the testing units, differenty user password levels, introduce the minimum, maximum and optimal values to manage data with statistics, charts bars, GAUSSEN Bell, tolerances comparatives, export data to Word - Excel ..., PDF generation and more.