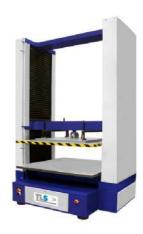

# LYNX Test Programme for PACKAGING and PACKING COMPRESSION "Data in Real Time..."

Through this Test software and using a Compression Machine, Compression until breakage, Constant Load Compression, and Cyclic Compression tests in Packaging and Packing of Corrugated Board and Compact Board, Plastic, Metal... can be carried out.