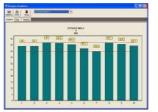

### INCLUDED: Code T-6879 - LYNX MANAGEMENT MODULE with Basic Statistics

The LYNX Management Module allows you to manage the data generated, choose the interface language, prepare and print reports that you can customize with your logo, change the testing units, differenty user password levels, introduce the minimum, maximum and optimal values to manage data with statistics, charts bars, GAUSSEN Bell, tolerances comparatives, export data to Word - Excel ..., PDF generation and more.