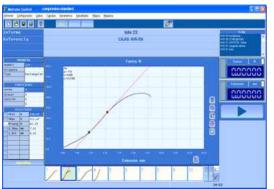

- It marks Maximum-Minimum-Medium Values and Standard Deviation
- Up to 100 tests for each report storing capacity
- SAVE-PRINT-OFFICE CLIPBOARD functions- Reports in PDF format

### INCLUDED: Code T-6879 - LYNX MANAGEMENT MODULE with Basic Statistics

The LYNX Management Module allows you to manage the data generated, choose the interface language, prepare and print reports that you can customize with your logo, change the testing units, differenty user password levels, introduce the minimum, maximum and optimal values to manage data with statistics, charts bars, GAUSSEN Bell, tolerances comparatives, export data to Word - Excel ..., PDF generation and more.