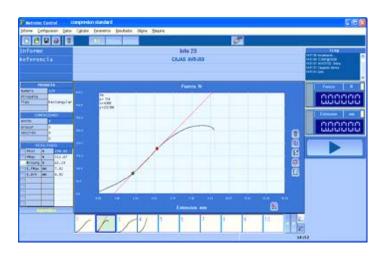

## "Data in Real Time..."

- Quickness carrying out tests and obtaining results
- No human mistakes
- ☐ Traceability according to ISO 9000

- It marks Maximum-Minimum-Medium Values and Standard Deflection
- Up to 100 tests storing capacity for each report
- SAVE-PRINT-OFFICE CLIPBOARD FUNCTIONS Reports in PDF format

#### **INCLUDED: LYNX MANAGEMENT MODULE with Basic Statistics**

The LYNX Management Module allows you to manage the data generated, choose the interface language, prepare and print reports that you can customize with your logo, change the testing units, different user password levels, introduce the minimum, maximum and optimal values to manage data with statistics, charts bars, GAUSSEN Bell, tolerances comparatives, export data to Word - Excel ..., PDF generation and more.