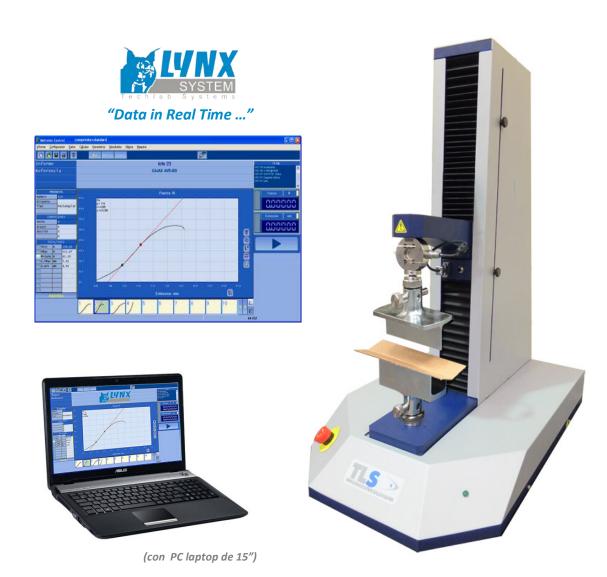

# **SCORE BENDING QUALITY TESTER SQT-10 model**

This equipment enables to evaluate quality relating score lines in corrugated board boxes quickly and precisely according to standard TAPPIT 829

15" Laptop PC + LYNX Testing Software + LYNX MANAGEMENT MODULE with Basic Statistics

## **SCORE BENDING QUALITY TESTER SQT-10 model**

15" laptop PC interface for Data Acquisition and Control LYNX testing software and friction test module Statistics: Min, Max, Average, Standard Deviation, Gauss Bells, Tolerances and Bars Save - Print - Copy to Office Clipboard... Languages: English – Spanish – German & French Dynamic and Static friction coefficient automatic determination Robust and highly accurate Easy to operate 50N Load cell USB interface f/connection to a PC Performing tensile tests is possible (grips optional) Improve Your Quality System to ISO 9000 Eliminates Human Error

# **TECHNICAL FEATURES**

- ☐ **15" laptop PC** with Windows 10 Home O.S.
- □ Display of DEFLECTION/BENDING Strength of the score lines from a cardboard sample during a 12.7mm range, or the necessary to manage to get to a bending angle of 90° of the sample, holding maximum values.
- ☐ Calculation of medium values and standard deflection
- Automatic test handling with return to the test position with the maximum speed.
- ☐ Breakage levels programming
- ☐ Unit selection in Kg N or Lb
- ☐ Speed selection for tests between 1 and 400 mm / min
- f U USB port to control from the PC
- ☐ Fitted with 50 N Load Cell
- lacksquare 1/100.000 reading resolution of the full scale: 0,0005N
- ullet Precision : < 1 % of the applied strength for a range between 2 and 100 % of F.S.
- ☐ Maximum distance between supports: 400 mm (for other measures, please inquire)
- ☐ Reading resolution: 0,02 mm
- Elongation reading in % directly from mm or inches.
- Adjustable range limits.

#### **DELIVERY CONTENT:**

> Score Bending Quality Tester SQT-10 model

> 15" Laptop PC with Windows 10 Home O.S.

> Load Cell of 50 N

> UNIVERSAL LYNX Testing Software

> LYNX Management Module with Basic Statistics

# Software LYNX Universal Tests TENSILE – COMPRESSION – BENDING – FRICTION and TEAR

## "Data in Real Time..."

- Quickness carrying out tests and obtaining results
- No human mistakes
- ☐ Traceability according to ISO 9000

- It marks Maximum-Minimum-Medium Values and Standard Deflection
- Up to 100 tests storing capacity for each report
- SAVE-PRINT-OFFICE CLIPBOARD FUNCTIONS Reports in PDF format