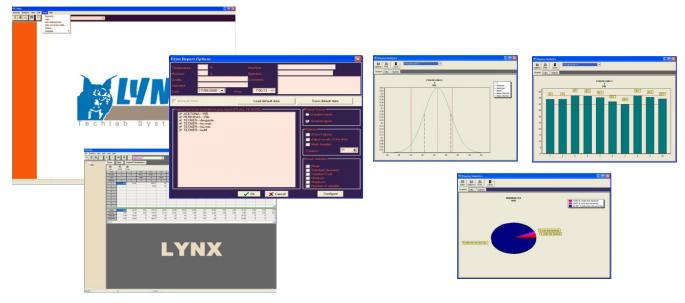

#### **INCLUDED: LYNX MANAGEMENT MODULE with Basic Statistics**

The LYNX Management Module allows you to manage the data generated, choose the interface language, prepare and print reports that you can customize with your logo, change the testing units, different user password levels, introduce the minimum, maximum and optimal values to manage data with statistics, charts bars, GAUSSEN Bell, tolerances comparatives, export data to Word - Excel ..., PDF generation and more.