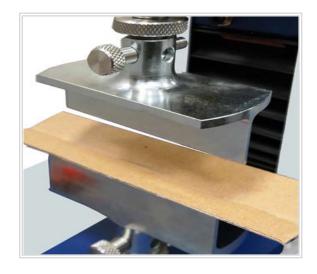

Packaging and packing industry use mechanized production processes, so it is essential to know how the used materials (corrugated-compact board, thin cardboard...) will act in the process.

Score Quality Tester allows:

- > SQT-10 instrument enables to determine (according to TAPPI T 829) the SCORE index that consists of: SCORE Index = F (score breakage) / F (no score breakage) X 100
- > Determining quality and efficiency of the used cardboards in the process
- > Carrying out Quality Control and Development, and Innovation.

# **TECHNICAL FEATURES**

- ☐ **15" laptop PC** with Windows 10 Home O.S.
- □ Display of DEFLECTION/BENDING Strength of the score lines from a cardboard sample during a 12.7mm range, or the necessary to manage to get to a bending angle of 90° of the sample, holding maximum values.
- ☐ Calculation of medium values and standard deflection
- Automatic test handling with return to the test position with the maximum speed.
- ☐ Breakage levels programming
- ☐ Unit selection in Kg N or Lb
- ☐ Speed selection for tests between 1 and 400 mm / min
- f U USB port to control from the PC
- ☐ Fitted with 50 N Load Cell
- lacksquare 1/100.000 reading resolution of the full scale: 0,0005N
- ullet Precision : < 1 % of the applied strength for a range between 2 and 100 % of F.S.
- ☐ Maximum distance between supports: 400 mm (for other measures, please inquire)
- ☐ Reading resolution: 0,02 mm
- Elongation reading in % directly from mm or inches.
- Adjustable range limits.